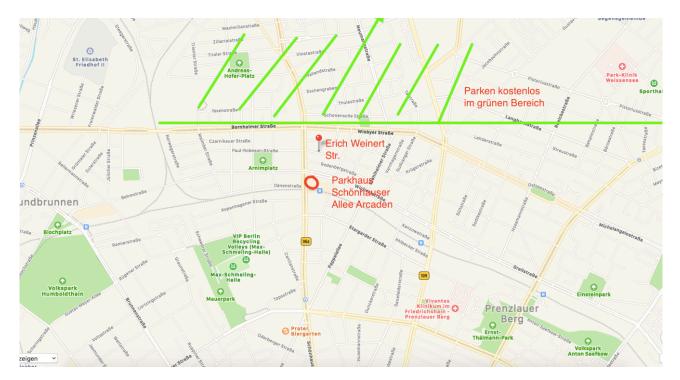

## Parking Erich - Weinert - Straße

Hello dear guests,

We look forward to welcoming you soon in Berlin.

Here are some parking options:

On Erich-Weinert-Straße and the adjoining streets, parking costs from Monday to Saturday, from 9 AM to midnight 1€ per hour.

The next carpark is in Schönhauser Allee79-80, 10439 Berlin. About 3 min walk to the apartment.

**Prices:** from 1,20€ per hour to 5€ per day.

| <b>Opening hours:</b> | Mon - Fri : | 07:00 - 23:00 |
|-----------------------|-------------|---------------|
|                       | Sat :       | 07:00 - 21:00 |
|                       | Sun :       | 10:00 - 21:00 |

Behind the Wisbyer Straße begins the parking space free zone. (the zone is marked green on the map) This means that you can park there for free along the streets. (Parking restrictions excluded)